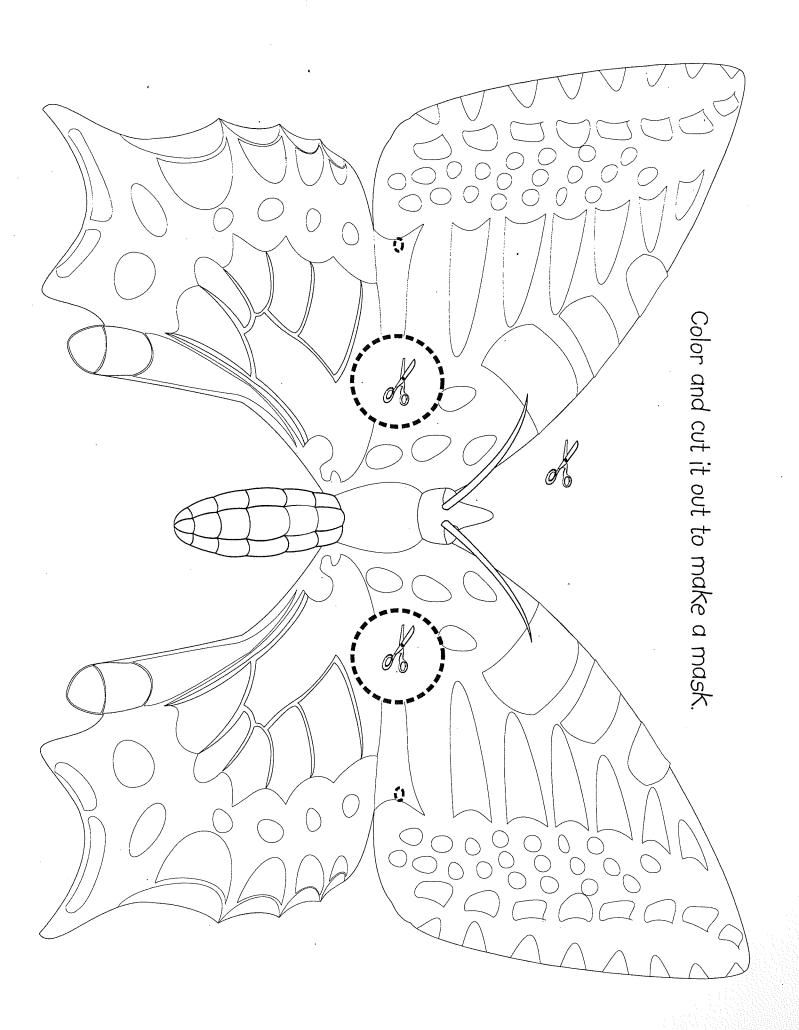

| В |
| P | В | E | S | T | F | N | D | В | R | G | R | P | L |
| S | С | N | Н | R | Н | 0 | K | I | Ε | P | Α | X | L |
| Р | D | F | D | D | Α | С | F | D | L | Н | X | S | R |
| G | 0 | T | D | Ε | T | С | Ε | S | N | Ι | R | Y | L |

Entomology
Ant
Hokie
Butterfly
Grasshopper

Head
Thorax
Abdomen
Spider
Dragonfly

Bee Camp Insect Cricket Bug

### Bugged Out Names

Write your name in the space below. Then come up with bugs that start with each letter in your name and draw them! Example: My name is Lia. Locust. Inchworm. Ant.

My Name Is

# Bug Garno



### Complete the drawing!



### Help Bob the Ant make his way to the ant hill entrance!



# Connect the dots to give the Dragonfly his wings



#### Label the Insect



Abdomen Antennae Head Thorax Legs

#### Complete the drawing!