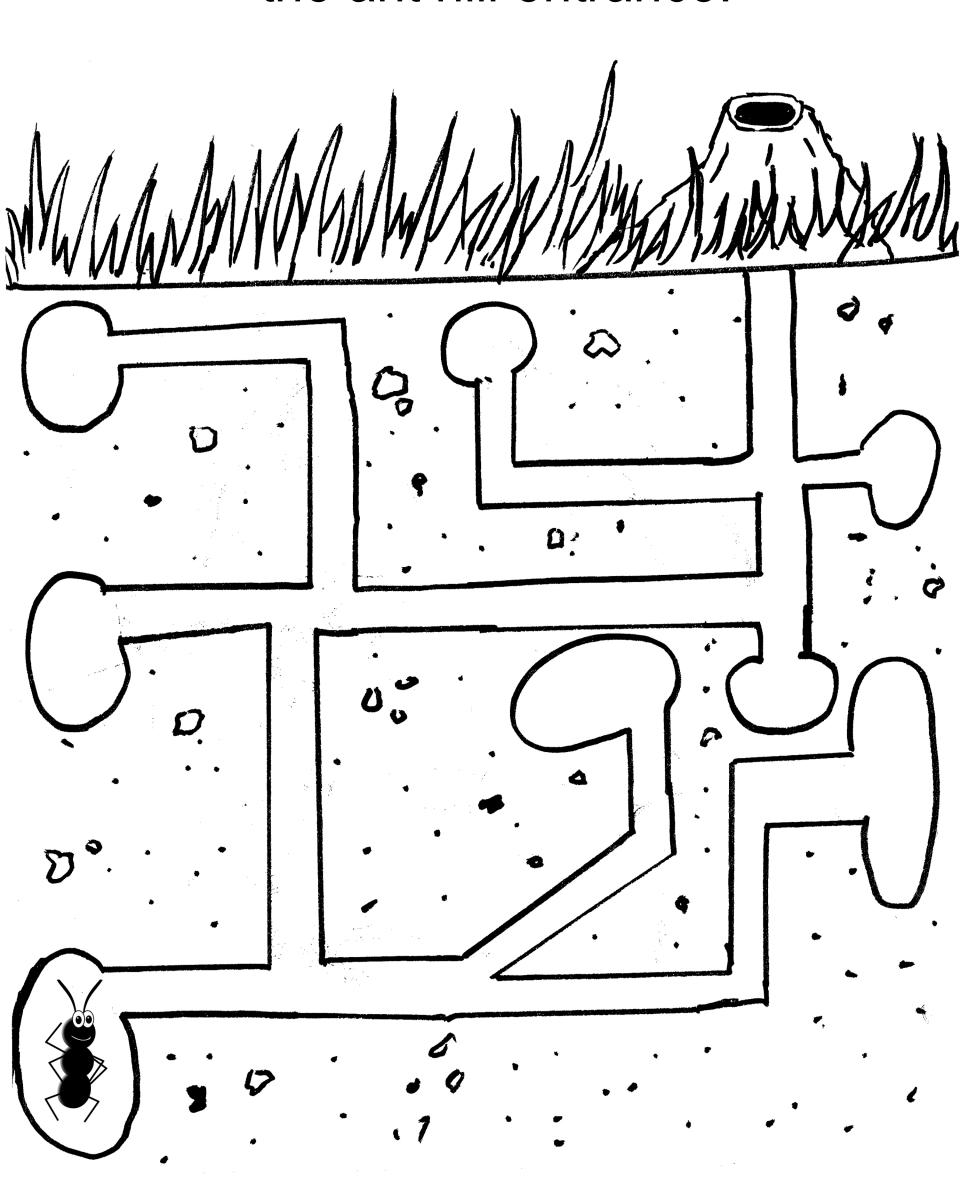

N | 0 | G | Α | R | D | T | C | Ε |
| D | M | D | R | C | R | I | C | K | Ε | T | Н | Α | C |
| I | В | C | T | U | Н | Α | Y | G | 0 | E | 0 | M | В |
| P | В | E | S | T | F | N | D | В | R | G | R | P | L |
| S | С | N | Н | R | Н | 0 | K | I | Ε | P | Α | X | L |
| Р | D | F | D | D | Α | С | F | D | L | Н | X | S | R |
| G | 0 | T | D | Ε | T | С | Ε | S | N | Ι | R | Y | L |

Entomology
Ant
Hokie
Butterfly
Grasshopper

Head
Thorax
Abdomen
Spider
Dragonfly

Bee Camp Insect Cricket Bug

### Bugged Out Names

Write your name in the space below. Then come up with bugs that start with each letter in your name and draw them! Example: My name is Lia. Locust. Inchworm. Ant.

My Name Is

# Bug Garno



### Complete the drawing!



### Help Bob the Ant make his way to the ant hill entrance!



# Connect the dots to give the Dragonfly his wings



#### Label the Insect



Abdomen Antennae Head Thorax Legs

#### Complete the drawing!