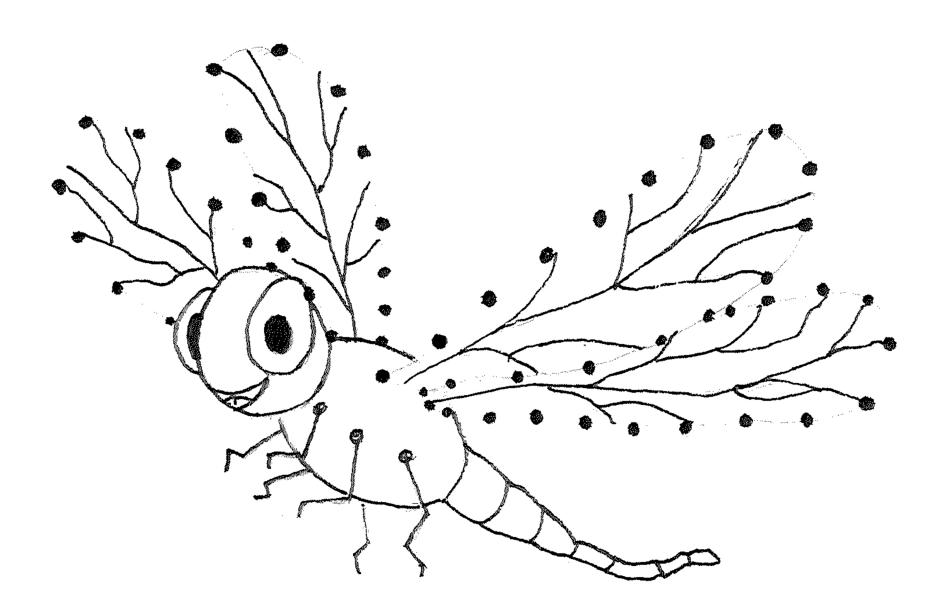

C | R | I | C | K | Ε | T | Н | Α | C |
| I | В | C | T | U | Н | Α | Y | G | 0 | E | 0 | M | В |
| P | В | E | S | T | F | N | D | В | R | G | R | P | L |
| S | С | N | Н | R | Н | 0 | K | I | Ε | P | Α | X | L |
| Р | D | F | D | D | Α | С | F | D | L | Н | X | S | R |
| G | 0 | T | D | Ε | T | С | Ε | S | N | Ι | R | Y | L |

Entomology
Ant
Hokie
Butterfly
Grasshopper

Head
Thorax
Abdomen
Spider
Dragonfly

Bee Camp Insect Cricket Bug

### Bugged Out Names

Write your name in the space below. Then come up with bugs that start with each letter in your name and draw them! Example: My name is Lia. Locust. Inchworm. Ant.

My Name Is

# Bug Garno



### Complete the drawing!



### Help Bob the Ant make his way to the ant hill entrance!



# Connect the dots to give the Dragonfly his wings



#### Label the Insect



Abdomen Antennae Head Thorax Legs

#### Complete the drawing!