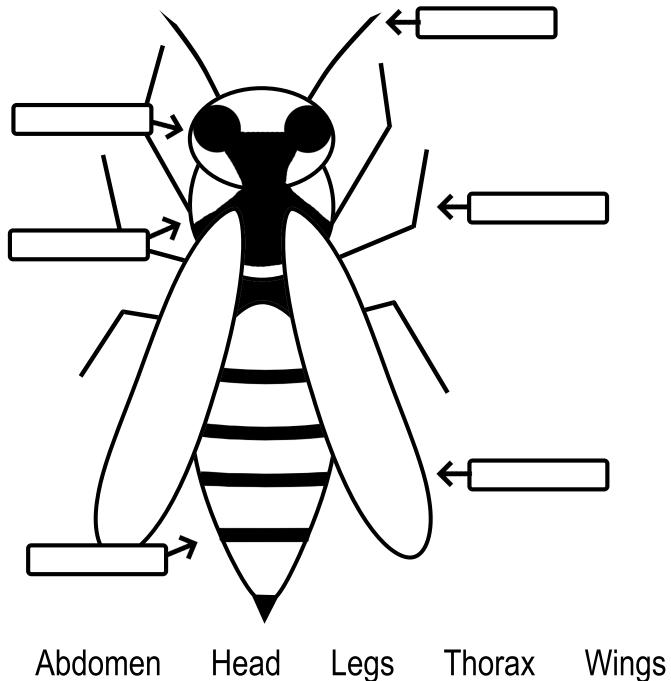

T | Н | Α | C |
| I | В | C | T | U | Н | Α | Y | G | 0 | E | 0 | M | В |
| P | В | E | S | T | F | N | D | В | R | G | R | P | L |
| S | С | N | Н | R | Н | 0 | K | I | Ε | P | Α | X | L |
| Р | D | F | D | D | Α | С | F | D | L | Н | X | S | R |
| G | 0 | T | D | Ε | T | С | Ε | S | N | Ι | R | Y | L |

Entomology
Ant
Hokie
Butterfly
Grasshopper

Head
Thorax
Abdomen
Spider
Dragonfly

Bee Camp Insect Cricket Bug

### Bugged Out Names

Write your name in the space below. Then come up with bugs that start with each letter in your name and draw them! Example: My name is Lia. Locust. Inchworm. Ant.

My Name Is

# Bug Garno



### Complete the drawing!



### Help Bob the Ant make his way to the ant hill entrance!



# Connect the dots to give the Dragonfly his wings



#### Label the Insect



Abdomen Antennae Head Thorax Legs

#### Complete the drawing!